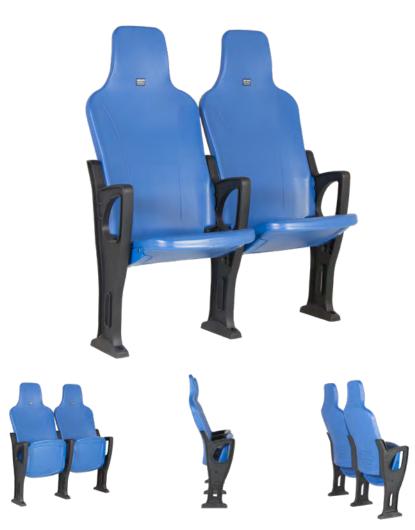

## **TECHNICAL SPECIFICATIONS**

| Dimensions: | 52-55 cm seat centres<br>40 cm depth<br>122 cm height                                                                 |
|-------------|-----------------------------------------------------------------------------------------------------------------------|
| Backrest:   | Extrusion blow moulded in texturized high-density polyethylene. It fits into the lateral parts of the side panel.     |
| Seat:       | Extrusion blow moulded in texturized high-density polyethylene. The folding takes places automatically under gravity. |
| Side panel: | Texturized injected polypropylene, reinforced with glass fibre. Concealed floor fixation system.                      |
| Armrest:    | Included in the very side panel.                                                                                      |
| Volume:     | 0.100 m³/unit                                                                                                         |
| Weight:     | 12 Kg not assembled                                                                                                   |