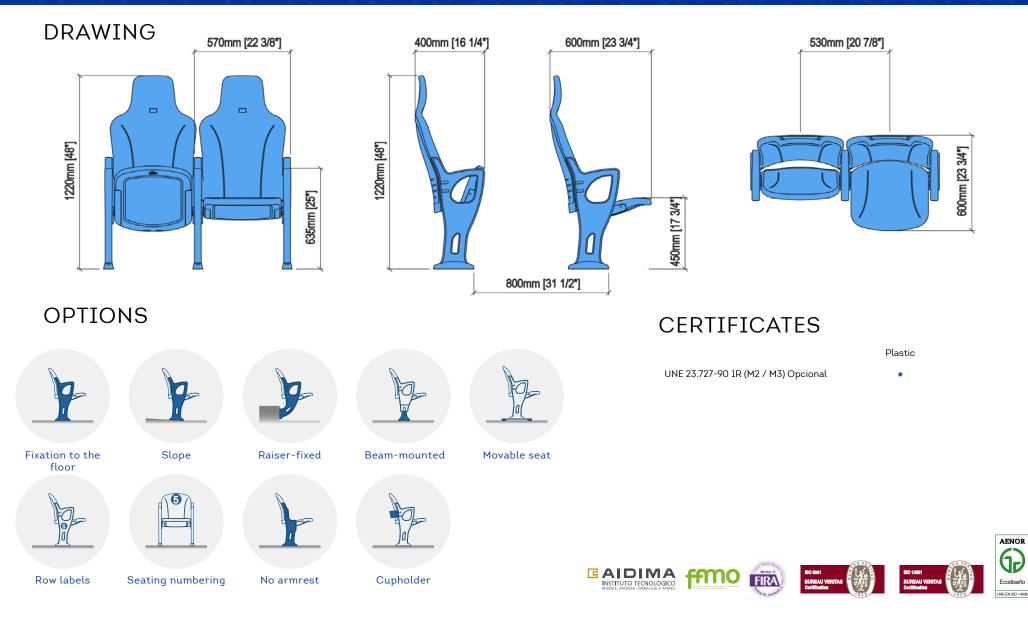

## **TECHNICAL SPECIFICATIONS**

| Dimensions: | 52-55 cm seat centres<br>40 cm depth<br>122 cm height                                                                 |
|-------------|-----------------------------------------------------------------------------------------------------------------------|
| Backrest:   | Extrusion blow moulded in texturized high-density polyethylene. It fits into the lateral parts of the side panel.     |
| Seat:       | Extrusion blow moulded in texturized high-density polyethylene. The folding takes places automatically under gravity. |
| Side panel: | Texturized injected polypropylene, reinforced with glass fibre. Concealed floor fixation system.                      |
| Armrest:    | Included in the very side panel.                                                                                      |
| Volume:     | 0.100 m³/unit                                                                                                         |
| Weight:     | 12 Kg not assembled                                                                                                   |